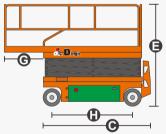

# **SPECIFICATIONS**

| Size                             | Metric       | British         |
|----------------------------------|--------------|-----------------|
| Max. Working Height 🛕            | 12.00m       | 39ft 4in        |
| Max. Platform Height 🕒           | 10.00m       | 32ft 10in       |
| Overall Length 🖸                 | 2.48m        | 8ft 2in         |
| Overall Width D                  | 1.15m        | 3ft 9in         |
| Overall Height(Rails Up)         | 2.49m        | 8ft 2in         |
| Overall Height(Rails Down) 🕞     | 1.96m        | 6ft 5in         |
| Platform Size(Length×Width)      | 2.27m×1.12m  | 7ft 5in×3ft 8in |
| Platform Extension Size <b>G</b> | 0.90m        | 2ft 11in        |
| Ground Clearance(Stowed/Raised)  | 0.10m/0.019m | 4in/1in         |
| Wheelbase 🔒                      | 1.87m        | 6ft 2in         |
| Turning Radius(Inside/Outside)   | 0m/2.20m     | 0in/7ft 3in     |
| Tyres                            | φ381×127mm   | φ381×127mm      |