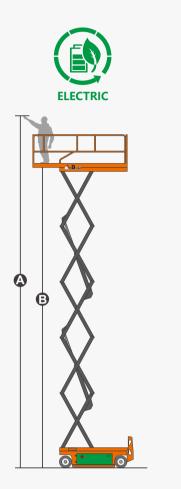

# **SPECIFICATIONS**

| Size                             | Metric       | British         |
|----------------------------------|--------------|-----------------|
| Max. Working Height 🛕            | 12.00m       | 39ft 4in        |
| Max. Platform Height 🕒           | 10.00m       | 32ft 10in       |
| Overall Length 🖸                 | 2.48m        | 8ft 2in         |
| Overall Width D                  | 1.15m        | 3ft 9in         |
| Overall Height(Rails Up)         | 2.49m        | 8ft 2in         |
| Overall Height(Rails Down) 🕞     | 1.96m        | 6ft 5in         |
| Platform Size(Length×Width)      | 2.27m×1.12m  | 7ft 5in×3ft 8in |
| Platform Extension Size <b>G</b> | 0.90m        | 2ft 11in        |
| Ground Clearance(Stowed/Raised)  | 0.10m/0.019m | 4in/1in         |
| Wheelbase 🔒                      | 1.87m        | 6ft 2in         |
| Turning Radius(Inside/Outside)   | 0m/2.20m     | 0in/7ft 3in     |
| Tyres                            | φ381×127mm   | φ381×127mm      |