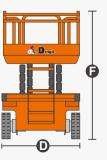

# **SPECIFICATIONS**

| Size                             | Metric       | British         |
|----------------------------------|--------------|-----------------|
| Max. Working Height 🛕            | 12.00m       | 39ft 4in        |
| Max. Platform Height 🕒           | 10.00m       | 32ft 10in       |
| Overall Length 🖸                 | 2.48m        | 8ft 2in         |
| Overall Width D                  | 1.15m        | 3ft 9in         |
| Overall Height(Rails Up)         | 2.49m        | 8ft 2in         |
| Overall Height(Rails Down) 🕞     | 1.96m        | 6ft 5in         |
| Platform Size(Length×Width)      | 2.27m×1.12m  | 7ft 5in×3ft 8in |
| Platform Extension Size <b>G</b> | 0.90m        | 2ft 11in        |
| Ground Clearance(Stowed/Raised)  | 0.10m/0.019m | 4in/1in         |
| Wheelbase 🔒                      | 1.87m        | 6ft 2in         |
| Turning Radius(Inside/Outside)   | 0m/2.20m     | 0in/7ft 3in     |
| Tyres                            | φ381×127mm   | φ381×127mm      |